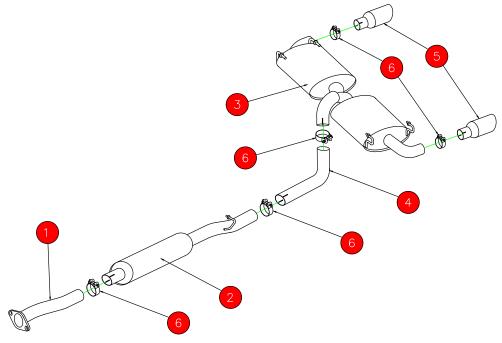

| NO.     | PART NO.   | DESCRIPTION               | QTY |  |  |
|---------|------------|---------------------------|-----|--|--|
| 1       | 219SU      | Centre Section Front Pipe | 1   |  |  |
| 2       | 213SU      | Centre Section Resonated  | 1   |  |  |
| 3       | 214SU      | Rear Silencer             | 1   |  |  |
| 4       | 232SU      | Rear Link Pipe            | 1   |  |  |
| 5       | Z023.10061 | Polished Trim             | 2   |  |  |
| Fit Kit |            |                           |     |  |  |
| 6       | Z016.10064 | 65mm H/D Clamps           | 5   |  |  |